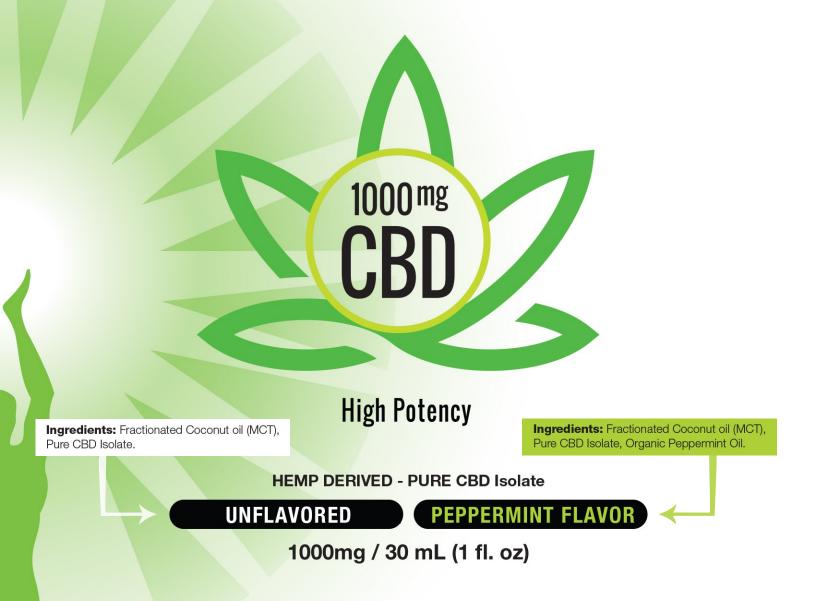

# CBD (Cannibidiol) 30mL Bottle- 1000mg; 33.3mg/ 1mL; (THC) 0mg

#### For Oral Use:

Take one dropper (1mL) once or twice per day. Hold under tongue for 60 seconds, and swallow.

#### For Topical Use:

Apply on skin every 6 hours. Do not use around eyes or on broken skin. If irritation occurs, discontinue use.

FOR MORE INFO VISIT: http://tinyurl.com/cbd-info-1 http://tinyurl.com/cbd-info-2 http://tinyurl.com/cbd-info-3